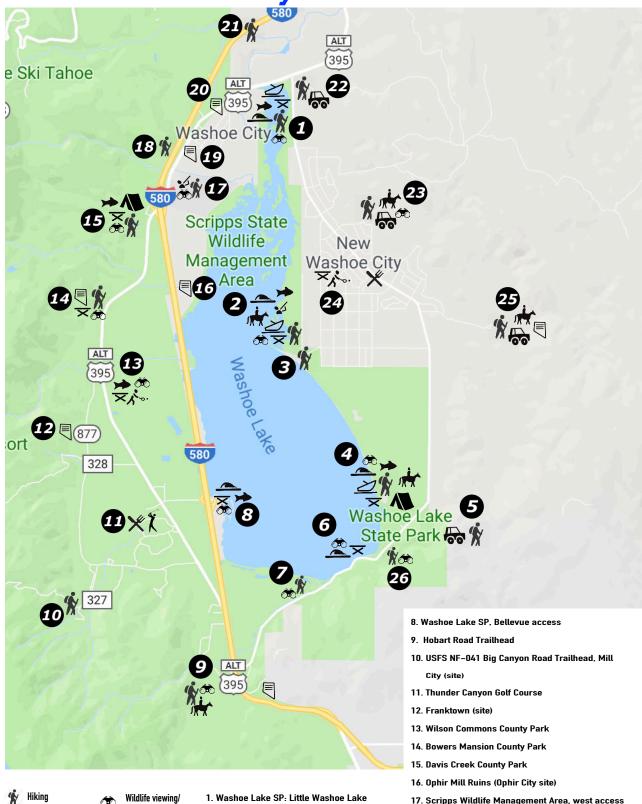

## Washoe Valley Points of Interest

- 17. Scripps Wildlife Management Area, west access
- 18. Winters Creek Trailhead
- 19. Winters Ranch House (Private)
- 20. Washoe City (site)
- 21. Galena Creek/Mini Way Trailhead
- 22. Ophir Road Trailheads
- 23. Cottontail Lane Trailhead
- 24. New Washoe City County Park
- 25. Jumbo Grade Trailhead

- Hequestrian access E 4WD/ATV access  $\overline{\mathbf{x}}$ 之 Boat Launch Camping
  - photography **Historic Site Picnicking/Park** X Food/Beverages Golf Ý
  - 🖍 🗠 . Tennis Swimming/beach
- - 2. Washoe Lake SP, Lakehore Dr
  - 3. Washoe Lake SP, walk in access, Ormsby Ln
  - 4. Washoe Lake SP, Main entrance
  - 5. Washoe Lake SP, Park Office Trailhead
  - 6. Washoe Lake SP, South Beach
  - 7. Nevada Dept of Wildlife Wetlands Area

🖌 Hunting

Fishing

6